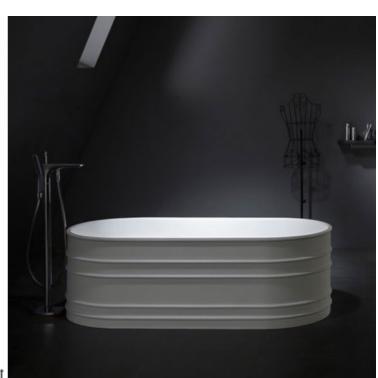

## JOSEPHINE

- Freestanding Bath
- Smooth matt white finish (gloss by custom order)
- Italian Design & Engineering
- -Solid Material (All White only)
- Suits 40mm waste
- Scratch and Stain resistance
- Repairable Material
- -Australian Standard (SAI) AS/NZS 3718:2003