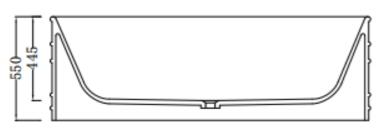

## Code: B-204

Material:Isostone - 70% Limestone CompositeSize:W 1700 x D 800 x H 550 mmWarranty:10 Years

### Specifications:

- Crate size: W 1830 x D 930 x H 760 mm
- Gross Weight: 242Kg

WaterMark

Australia

1300 898 889

www.acsbathrooms.com.au

As part of ACS commitment to quality products. Information provided in this data sheet is representative of the actual product available at the time of printing. Due to our commitment to continuous product design and development, the designs and specifications depicted are subject to change without notice. Please confirm all particulars with your ACS sales consultant prior to purchase. Each product is covered by a limited warranty. Please see our vebsite for full terms and conditions. This drawing remains the property of ACS and should not be copied or distributed without ACS consent. © 2010 AI Dimensions are approximate in mm and are not to scale.