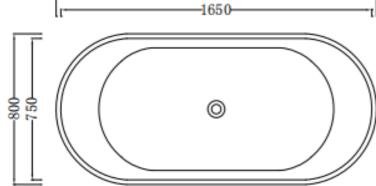

## Code: B-204

Material:Isostone - 70% Limestone CompositeSize:W 1700 x D 800 x H 550 mmWarranty:10 Years

-1700

### Specifications:

- Crate size: W 1830 x D 930 x H 760 mm
- Gross Weight: 242Kg

WaterMark

Australia

1300 898 889

www.acsbathrooms.com.au

As part of ACS commitment to quality products. Information provided in this data sheet is representative of the actual product available at the time of printing. Due to our commitment to continuous product design and development, the designs and specifications depicted are subject to change without notice. Please confirm all particulars with your ACS sales consultant prior to purchase. Each product is covered by a limited warranty. Please see our vebsite for full terms and conditions. This drawing remains the property of ACS and should not be copied or distributed without ACS consent. © 2010 AI Dimensions are approximate in mm and are not to scale.