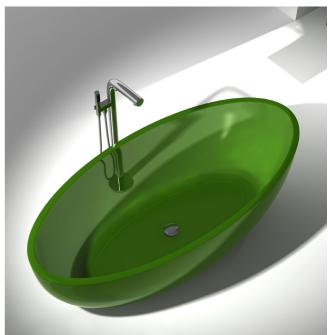

## **Code:** C-101

Material:Translucent 100% ResinSize:W 1670 x D 835 x H 495 mmWarranty:10 Years

## Features:

- Freestanding Bath
- Smooth Translucent Gloss Finish
- Italian Design & Engineering
- Solid Material
- Suits 40mm waste
- -Australian Standard (SAI)
- AS/NZS 3718:2003

As part of ACS commitment to quality products. Information provided in this data sheet is representative of the actual product available at the time of printing. Due to our commitment to continuous product design and development, the designs and specifications depicted are subject to change without notice. Reases confirm all particulars with your ACS sales consultant prior to purchase. Each product is covered by a limited warranty. Peases eed or website for full terms and conditions. This drawing remains the property of ACS and should not be copied or distributed without ACS covert. © 2010 All Dimensions are approximate in mm and are not to scale. MONA