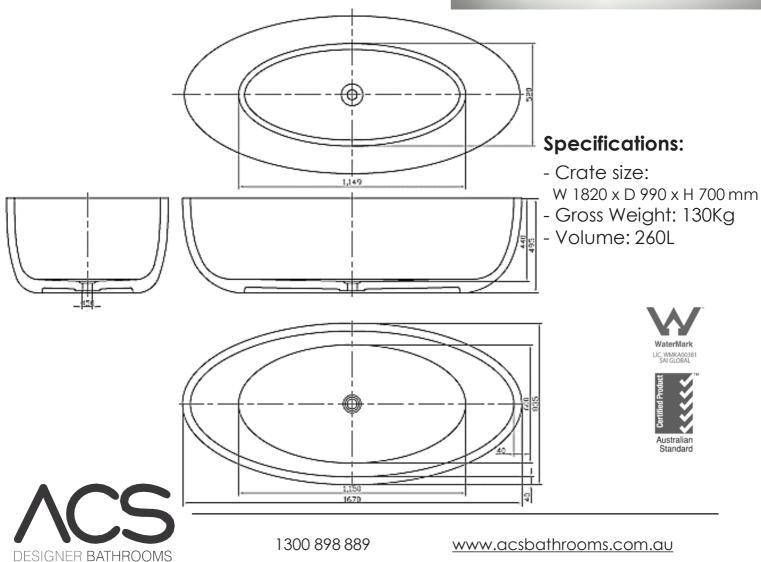

## **Code:** C-101

Material:Translucent 100% ResinSize:W 1670 x D 835 x H 495 mmWarranty:10 Years

## Features:

- Freestanding Bath
- Smooth Translucent Gloss Finish
- Italian Design & Engineering
- Solid Material
- Suits 40mm waste
- -Australian Standard (SAI)
- AS/NZS 3718:2003

As part of ACS commitment to quality products. Information provided in this data sheet is representative of the actual product available at the time of printing. Due to our commitment to continuous product design and development, the designs and specifications depicted are subject to change without notice. Reases confirm all particulars with your ACS sales consultant prior to purchase. Each product is covered by a limited warranty. Peases eed or website for full terms and conditions. This drawing remains the property of ACS and should not be copied or distributed without ACS covert. © 2010 All Dimensions are approximate in mm and are not to scale. MONA