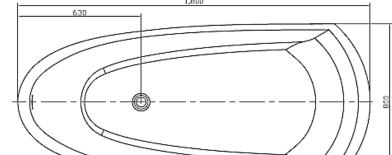

### **Code:** C-107

Material:Translucent 100% ResinSize:W 1800 x D 800 x H 500 mmWarranty:10 Years