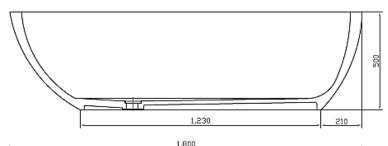

### **Code:** C-107

Material:Translucent 100% ResinSize:W 1800 x D 800 x H 500 mmWarranty:10 Years