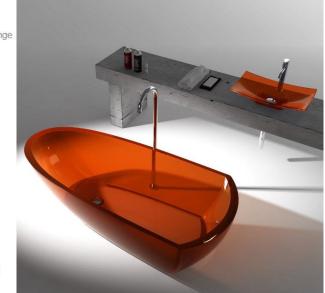

### **Code:** C-107

Material:Translucent 100% ResinSize:W 1800 x D 800 x H 500 mmWarranty:10 Years

#### Features:

- Freestanding Bath
- Smooth Translucent Gloss Finish
- Italian Design & Engineering
- Solid Material
- Suits 40mm waste
- -Australian Standard (SAI)
- AS/NZS 3718:2003