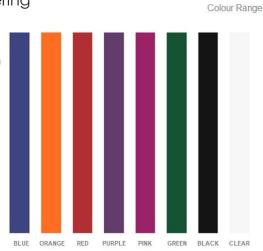

# moda

### **Code:** C-107

Material:Translucent 100% ResinSize:W 1800 x D 800 x H 500 mmWarranty:10 Years

#### Features:

- Freestanding Bath
- Smooth Translucent Gloss Finish
- Italian Design & Engineering
- Solid Material
- Suits 40mm waste
- -Australian Standard (SAI)
- AS/NZS 3718:2003



## ANTONELLA



**Specifications:** 

- Volume: 300L

W 1950 x D 950 x H 700 mm - Gross Weight: 145Kg

WaterMark

Australiar

- Crate size:







#### DESIGNER BATHROOMS

1300 898 889

www.acsbathrooms.com.au

As part of ACS commitment to quality products. Information provided in this data sheet is representative of the actual product available at the time of printing. Due to our commitment to continuous product design and development, the designs and specifications depicted are subject to change without notes. Please confirm all particulars with your ACS sales consultant prior to purchase. Each product is covered by a limited warranty. Please see our website for full terms and conditions. This drawing remains the property of ACS and should not be copied or distributed without ACS conse