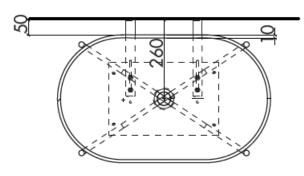

700

220

560

### Specifications:

- Net Weight: 21Kg
- Crate size:
- L 810, W 540, H 540mm
- Gross Weight: 29Kg

870

1300 898 889

725

www.acsbathrooms.com.au

As part of ACS commitment to quality products, information provided in this data sheet is representative of the actual product available at the time of printing. Due to our commitment to continuous product design and development, the designs and specifications depicted are subject to change without notice. Please confirm all particulars with your ACS sales consultant prior to purchase. Each product is covered by a limited warrally. Please see our website for full items and conditions. This drawing meanis the property of ACS and should not be copied or distributed without ACS consent. © 2010 All Dimensions are approximate in mm and are not to scale.