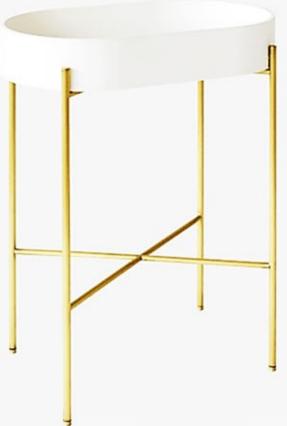

## LILIANA

### Specifications:

- Net Weight: 21Kg
- Crate size:
- L 810, W 540, H 540mm
- Gross Weight: 29Kg

870

1300 898 889

725

www.acsbathrooms.com.au

As part of ACS commitment to quality products, information provided in this data sheet is representative of the actual product available at the time of printing. Due to our commitment to continuous product design and development, the designs and specifications depicted are subject to change without notice. Please confirm all particulars with your ACS sales consultant prior to purchase. Each product is covered by a limited warrally. Please see our website for full items and conditions. This drawing meanis the property of ACS and should not be copied or distributed without ACS consent. © 2010 All Dimensions are approximate in mm and are not to scale.