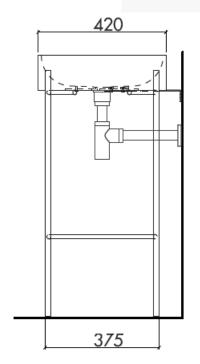

## Code: CUUB42MA

Material:Isostone - 70% Limestone CompositeSize:W 700 x D 430 x H 870 mmWarranty:10 Years

#### Features:

- Freestanding Basin with Metal Legs
- Smooth matt white finish (gloss by custom order)
- Italian Design & Engineering
- Available in Matt Black & Satin Brass legs
- Solid Material
- Scratch and Stain resistance
- Repairable Material