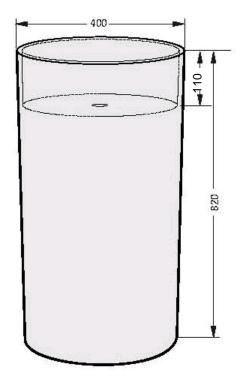

STONE BASIN

Chatswood Unit 36/28 Barcoo Street Chatswood NSW 2067 T 02 9882 2044

> MELBOURNE Richmond 229 Swan Street Richmond VIC 3121 T 03 9428 9996

- · Code: CUUB83
- · Pedestal Basin
- Dimensions 400 DIA x 820H mm
- 70% Limestone Composite
- 10yr Warranty
- Smooth Solid Matt or Gloss Finish
- · No Tap Hole
- 32mm waste
- Repairable
- Australian Standard (SAI)