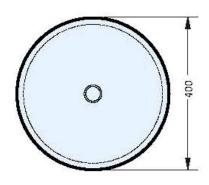

STONE BASIN

Chatswood Unit 36/28 Barcoo Street Chatswood NSW 2067 T 02 9882 2044

> MELBOURNE Richmond 229 Swan Street Richmond VIC 3121 T 03 9428 9996

- · Code: CUUB83
- · Pedestal Basin
- Dimensions 400 DIA x 820H mm
- 70% Limestone Composite
- 10yr Warranty
- Smooth Solid Matt or Gloss Finish
- · No Tap Hole
- 32mm waste
- Repairable
- Australian Standard (SAI)