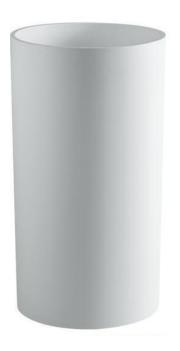

STONE BASIN

Chatswood Unit 36/28 Barcoo Street Chatswood NSW 2067 T 02 9882 2044

> MELBOURNE Richmond 229 Swan Street Richmond VIC 3121 T 03 9428 9996

- · Code: CUUB83
- · Pedestal Basin
- Dimensions 400 DIA x 820H mm
- 70% Limestone Composite
- 10yr Warranty
- Smooth Solid Matt or Gloss Finish
- · No Tap Hole
- 32mm waste
- Repairable
- Australian Standard (SAI)

Our Beautiful
Stone Basin
Series are
constructed of
thick
reconstituted
limestone with a
70/30 to resin
ratio, are smooth
and silky to the
touch.