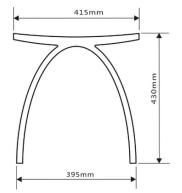

**Our Beautiful** 

- Code: CUUB98M
- Bathroom Stool
- 70% Limestone Composite
- 10yr Warranty
- · Smooth Solid Matt White Finish
- Repairable
- Weight Limit 200kg
- Australian Standard (SAI)