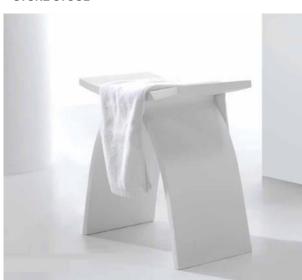

## moda

ADRIANA STONE STOOL

MELBOURNE Richmond 229 Swan Street Richmond VIC 3121 T 03 9428 9996

Stone Basin Series are constructed of thick reconstituted limestone with a 70/30 to resin ratio, are smooth and silky to the touch.

**Our Beautiful** 

- Code: CUUB98M
- Bathroom Stool
- 70% Limestone Composite
- 10yr Warranty
- · Smooth Solid Matt White Finish
- Repairable
- Weight Limit 200kg
- Australian Standard (SAI)