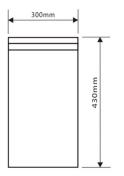

**Our Beautiful** 

- Code: CUUB98M
- Bathroom Stool
- 70% Limestone Composite
- 10yr Warranty
- · Smooth Solid Matt White Finish
- Repairable
- Weight Limit 200kg
- Australian Standard (SAI)