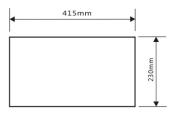

**Our Beautiful** 

- Code: CUUB98M
- Bathroom Stool
- 70% Limestone Composite
- 10yr Warranty
- · Smooth Solid Matt White Finish
- Repairable
- Weight Limit 200kg
- Australian Standard (SAI)