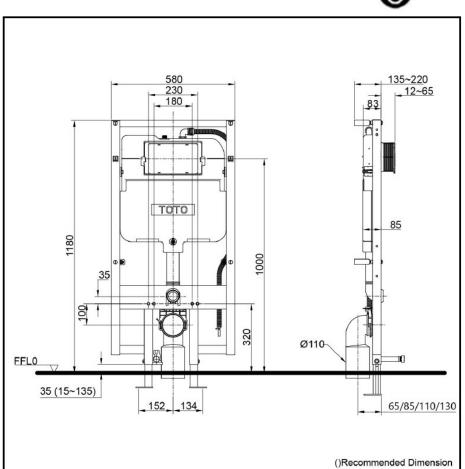

# Specifications 5 4 1

BOWL:

Flush System: TORNADO FLUSH

Water Use: 4.5L / 3L

Rough-in: H=220

Bowl Shape: D-Shape

Water Pressure: 0.05MPa~0.75MPa Size: 380W x 580D x 335H mm

WASHLET:

Power Rating: 220~240V , 50/60Hz ,

826~837W

Length of Power 0.9 m Cord:

----

383W x 579D x 108H mm