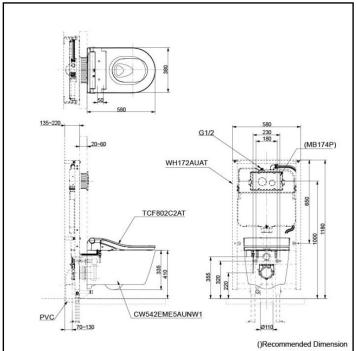

# Specifications 5 4 1

BOWL:

Flush System: TORNADO FLUSH

Water Use: 4.5L / 3L

Rough-in: H=220

Bowl Shape: D-Shape

Water Pressure: 0.05MPa~0.75MPa Size: 380W x 580D x 335H mm

WASHLET:

Power Rating: 220~240V , 50/60Hz ,

826~837W

Length of Power 0.9 m Cord:

----

383W x 579D x 108H mm

# Parts description

#### Seat & Cover are not included

- D-Shape Wall Hung Closet Bowl (P-Trap) with Concealed feature, hiding all wiring inside the bowl
- Concealed WASHLET RW (Auto Flush)
- Concealed Tank (4.5L / 3L)

#### NOTE

 DO NOT COUPLE THIS WC WITH FLUSH VALVE

White