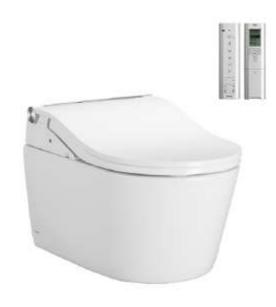

### TOTO Fully Concealed Wall Hung D Shaped Pan & RW Washlet with inwall Auto Flush

#### Seat & Cover are not included

- D-Shape Wall Hung Closet Bowl (P-Trap) with Concealed feature, hiding all wiring inside the bowl
- Concealed WASHLET RW (Auto Flush)
- Concealed Tank (4.5L / 3L)

### TOTO Fully Concealed Wall Hung D Shaped Pan & RW Washlet with inwall Auto Flush

- Dual Flush System
- WATER SAVING
- Auto-Flushing Feature
- Compatible with WASHLET+

Water Use: 4.5L / 3.0L Water Pressure: 0.05MPa~0.75MPa