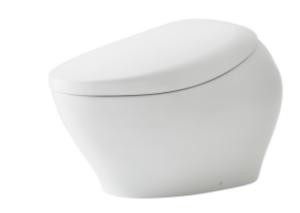

#### TOTO Neorest LE I Pan (Tornado) & Washlet & Floor Flange (S-Trap) Silver Control

### eatures

- Integrated appearance of luxury, elegant and seamless design
- łybrid Ecology System WATER SAVING dual flush 4.5 / 3L
- HEATED SEAT with temperature control
- EWATER+ keeps toilet bowl and nozzle dean by preventing bacteria with sanitizing effect
- Auto powerful DEODORIZER activates after every usage
- Auto Soft light function usable for night time
- Adjustable WARM AIR DRYING
- Automatically cleans the wand
- AIR-IN WONDERWAVE cleansing provides comfort and eco-friendliness

### Parts description

Water Closet Bowl (S-Trap) (Rough-in 305)