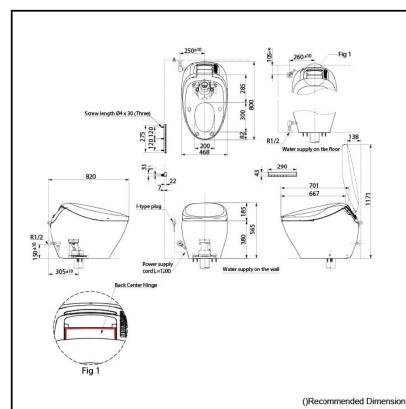

# Specifications 5 4 1

Flush system: TORNADO FLUSH

4.5L / 3L Water Use: Rough-in: 305 mm Bowl Shape: Elongated Water Pressure: 0.2MPa~0.75MPa 220~240V, 50/60Hz, 835~845W Power Rating:

Length of Power 1.2 m Cord:

Bowl -Vitreous China Seat & Cover -Plastic Remote Controller

468Wx800Dx565H mm

### Parts description

Water Closet Bowl (S-Trap) (Rough-in 305)